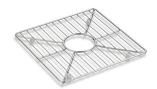

#### **Features**

- Included with the K-5287-NA Strive bar sink
- Helps protect sink surface from daily wear
- Dishwasher-safe
- Rubber feet provide added protection

#### Material

Durable stainless steel construction