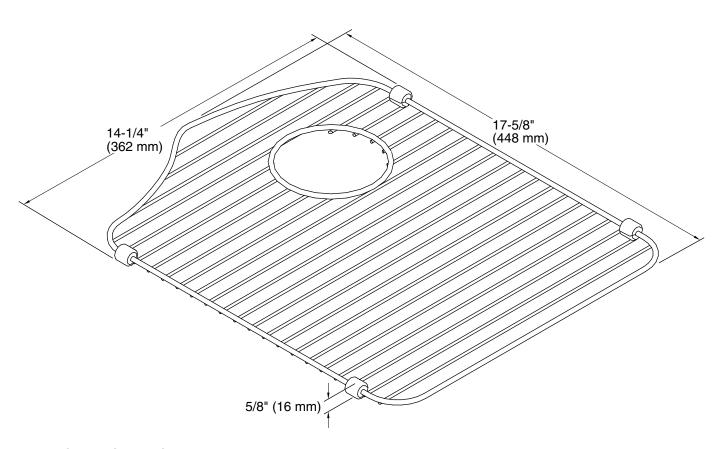

# **Technical Information**

All product dimensions are nominal.

Material: Stainless Steel