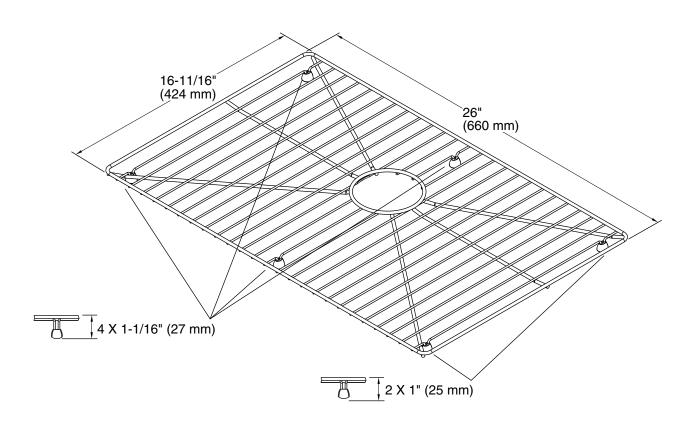

# **Technical Information**

All product dimensions are nominal.

Material: Stainless Steel