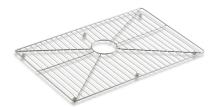

#### **Features**

- Fits in the rectangular bowl of the K-3936 Vault and K-5417 Strive kitchen sinks
- Included with the K-3936 Vault and K-5417 Strive kitchen sinks
- Helps protect sink surface from daily wear
- Dishwasher-safe
- Rubber feet provide added protection

#### Material

Durable stainless steel construction