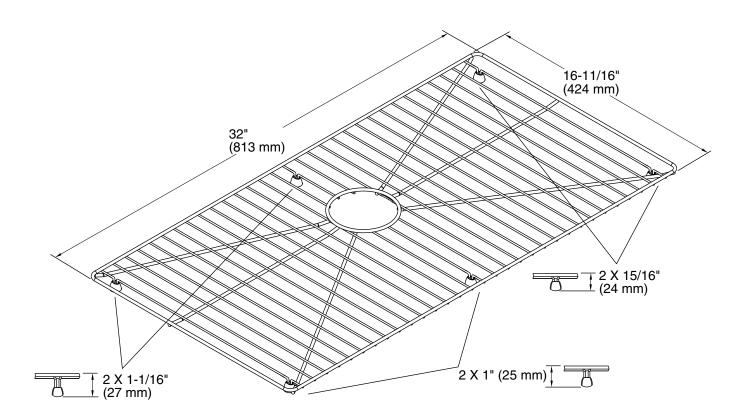

#### **Technical Information**

All product dimensions are nominal. Material: Stainless Steel