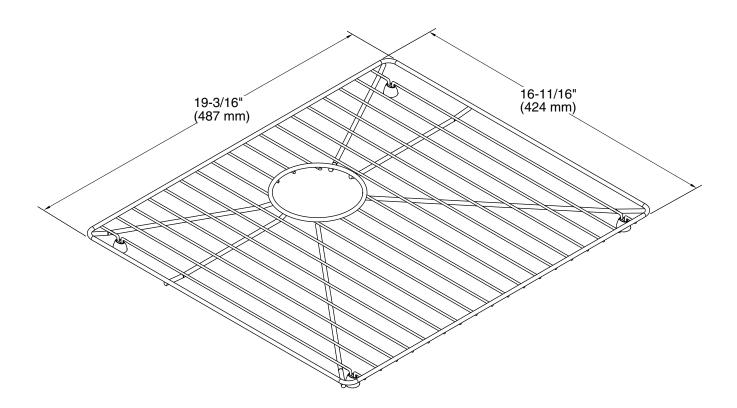

### Vault™ Strive® Sink Rack K-6476

#### Features

- Fits in the large bowl of the K-3945 Vault and K-5416 Strive kitchen sinks
- Included with the K-3945 Vault and K-5416 Strive kitchen sinks
- Helps protect sink surface from daily wear
- Dishwasher-safe
- Rubber feet provide added protection

#### **Technical Information**

All product dimensions are nominal. Material: Stainless Steel