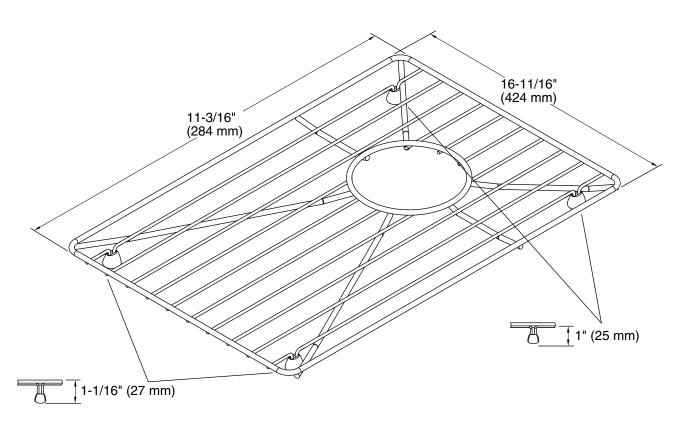

### **Technical Information**

All product dimensions are nominal. Material: Stainless Steel