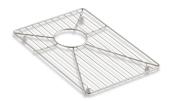

#### Features

- Fits in the small bowl of the K-3945 Vault and K-5416 Strive kitchen sinks
- Helps protect sink surface from daily wear
- Dishwasher-safe
- Rubber feet provide added protection

#### Material

Durable stainless steel construction