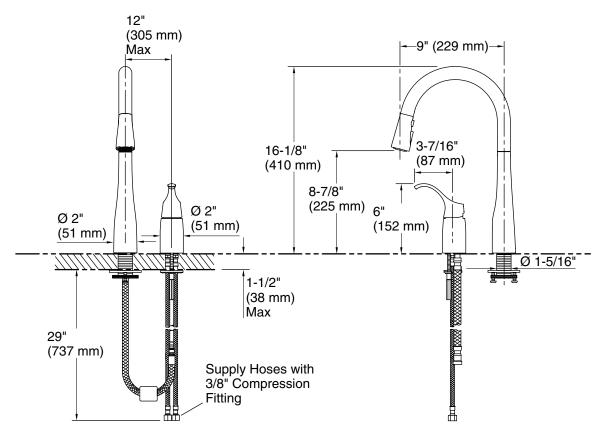

#### **Technical Information**

All product dimensions are nominal.

Faucet:

Flow rate: 1.5 gal/min (5.7 l/min)

Drain included: No

Spout:

Spout reach: 9" (229 mm)