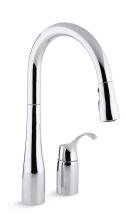

# **Simplice®**

Pull-down kitchen sink faucet with three-function sprayhead

K-647

Pull-down kitchen sink faucet with three-function sprayhead

K-647