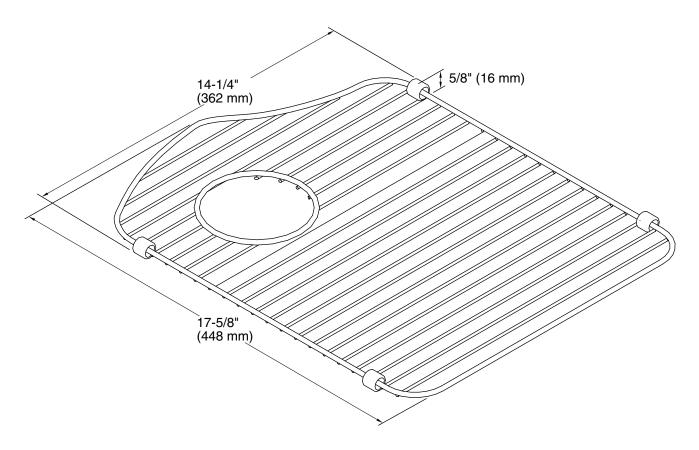

## **Technical Information**

All product dimensions are nominal. Material: Stainless Steel