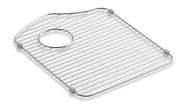

#### Features

- Fits in either bowl of the K-3842 and K-3843 Octave kitchen sinks
- Included with the K-3842 and K-3843 Octave kitchen sinks
- Helps protect sink surface from daily wear
- Dishwasher-safe
- Innovative wheels around the perimeter provide a secure fit and reduce debris buildup

### Material

Durable stainless steel construction