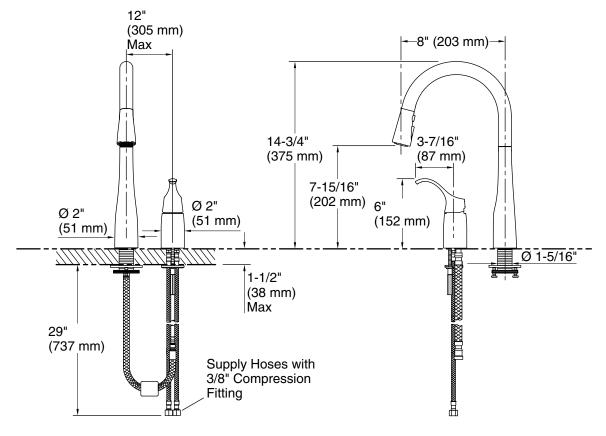

# **Technical Information**

All product dimensions are nominal. Faucet flow rate: 1.5 gal/min (5.7 l/min)

#### Spout:

Spout reach: 8" (203 mm)

#### Notes

Install this product according to the installation guide.

ADA complaint for faucet handles only. ADA compliant for faucet handles only ADA, CSA B651 compliant when installed to the specific requirements of these regulations.