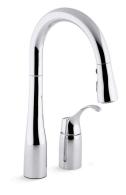

Pull-down bar sink faucet with three-function sprayhead K-649

#### Features

- Sweep® spray creates a wide, forceful blade of water for superior cleaning
- KOHLER<sup>®</sup> ceramic disc valves exceed industry longevity standards for a lifetime of durable performance
- ProMotion<sup>®</sup> technology's light, quiet braided hose and swiveling ball joint make the pull-down sprayhead easier and more comfortable to use
- MasterClean<sup>™</sup> sprayface features an easy-to-clean surface that withstands mineral buildup and maximizes spray performance
- High-arch gooseneck spout and 360° spout rotation offer superior clearance for filling pots and cleaning
- Temperature memory allows faucet to be turned on and off at the temperature set during prior usage
- 1.5 gpm (5.7 lpm) maximum flow rate at 60 psi (4.14 bar)
- Boost technology increases the flow rate by 30% with the press of a button
- Three-function pull-down sprayhead with touch-control allows you to switch between stream, Sweep<sup>®</sup> spray and Boost technology
- DockNetik® secure docking system locks sprayhead into place when not in use

## Material

- Premium metal construction for durability and reliability
- KOHLER finishes resist corrosion and tarnishing

## Installation

- Two-hole installation
- Flexible supply lines simplify installation
- Remote valve configuration allows you to install the handle in an easy-to-access location