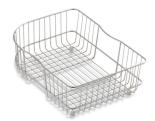

#### **Features**

- Fits in the right bowl of the K-5931 and K-5932 Executive Chef kitchen sinks and K-5948 Efficiency kitchen sink
- Helps protect sink surface from daily wear
- Dishwasher-safe
- Rubber feet provide added protection

## Material

Durable stainless steel construction