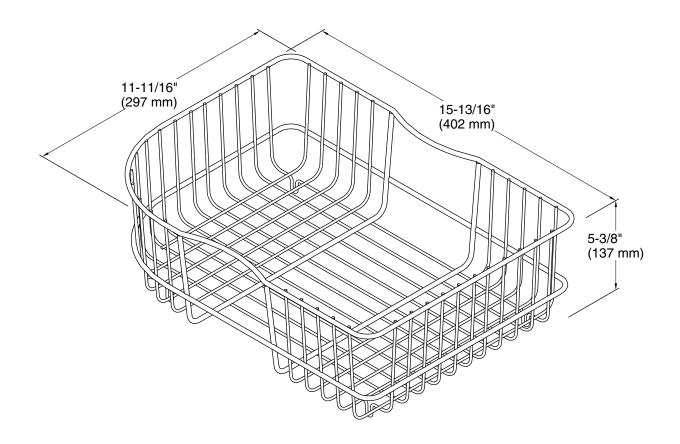

# **Technical Information**

All product dimensions are nominal.

Material: Stainless Steel