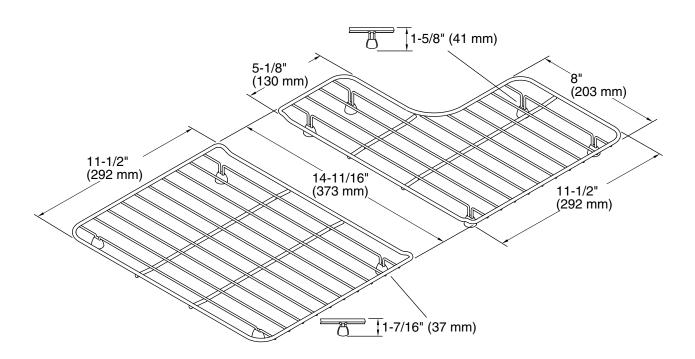

## **Technical Information**

All product dimensions are nominal. Material: Stainless Steel