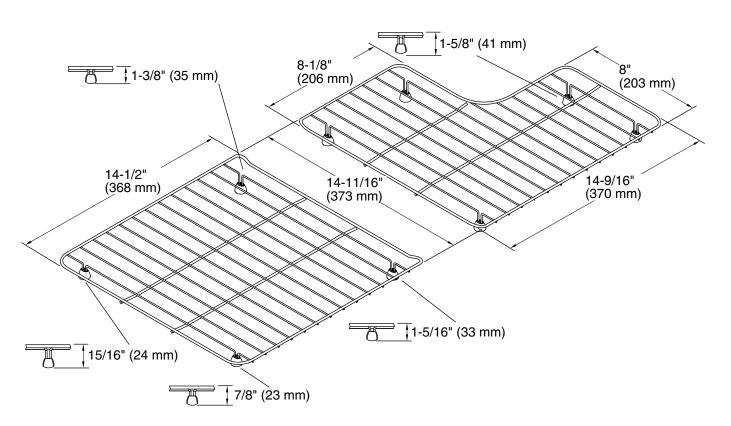

# **Whitehaven®**

Sink racks for 36" Whitehaven® **K-6639** 

## **Technical Information**

All product dimensions are nominal.

Material: Stainless Steel