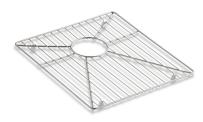

# Vault™ Stainless steel sink rack K-6641

#### Features

- Fits in the bowl of the K-3820, K-3838 and K-2590 Vault kitchen sinks
- Helps protect sink surface from daily wear
- Dishwasher-safe
- Rubber feet provide added protection

#### Material

• Durable stainless steel construction