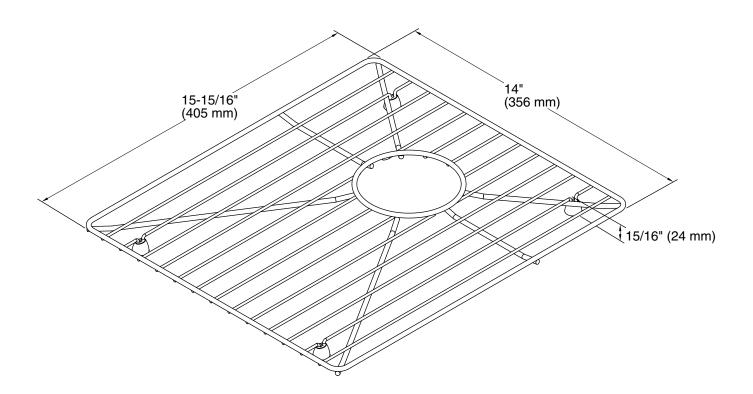

### **Technical Information**

All product dimensions are nominal. Material: Stainless Steel