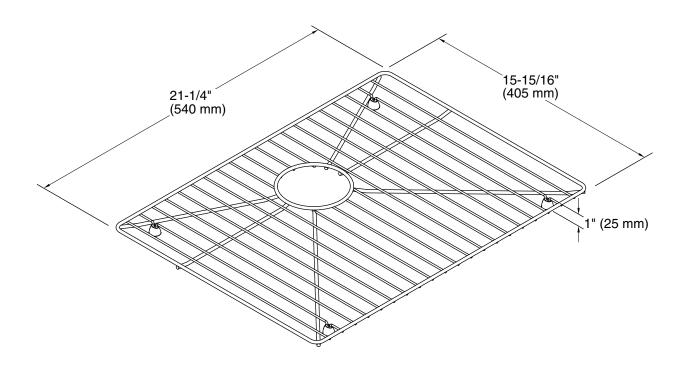

# **Technical Information**

All product dimensions are nominal.

Material: Metal