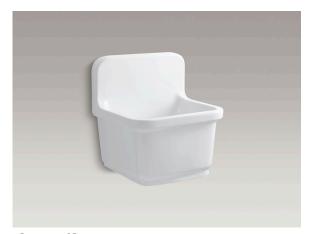

## **Features**

- 22" (559 mm) x 20" (508 mm)
- Blank back
- Fluid design lines for ease of cleaning

#### Material

Vitreous china

## **Technical Information**

All product dimensions are nominal. Basin configuration: Single Bowl