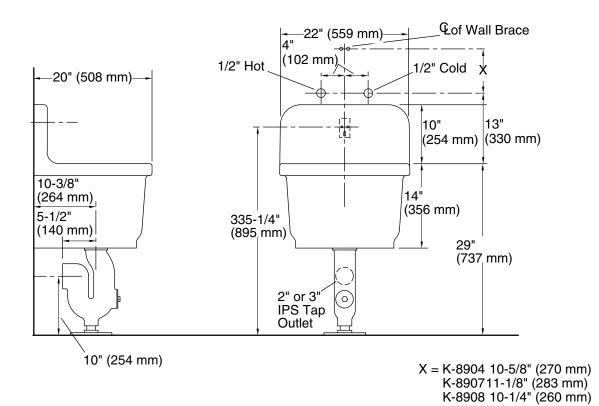

## **Technical Information**

All product dimensions are nominal. Basin configuration: Single Bowl