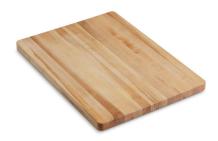

## Vault™ Strive® Wood Cutting Board K-6667

## **Features**

- Fits over the K-3820, K-3822, K-3823, K-3838, K-3839,
  K-3894, K-3935, K-3942, K-3943, K-3944, K-3945, and
  K-3996 Vault kitchen sinks
- Fits over the K-5281, K-5282, K-5285, and K-5286 Strive kitchen sinks
- Large size provides a convenient food prep station
- Countertop stop allows you to position the board over the basin or partially over the counter