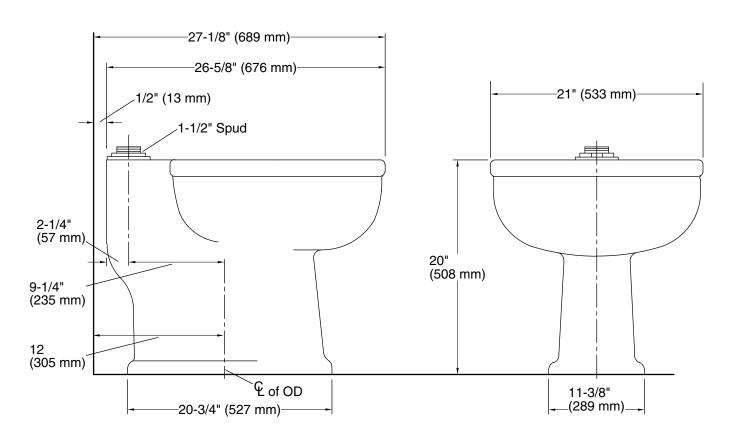

## **Technical Information**

All product dimensions are nominal.

Basin configuration: Single Bowl

Bowl area (Only): Length: 17" (432 mm)

Width: 17" (432 mm)

Water depth: 7-5/8" (194 mm)

Number of deck

holes:

Drain hole: 2-5/8" (67 mm)