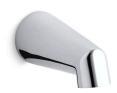

# Antique™ Standard Bath Spout K-6854

#### **Features**

Designed to match a wide variety of interior styles