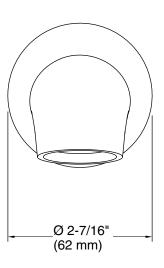

# **Technical Information**

All product dimensions are nominal.

Drain included: No

**Spout:** 

Spout reach: 4-15/16" (125 mm)

Handshower:

Rated maximum 0 gal/min (0 l/min)

flow: