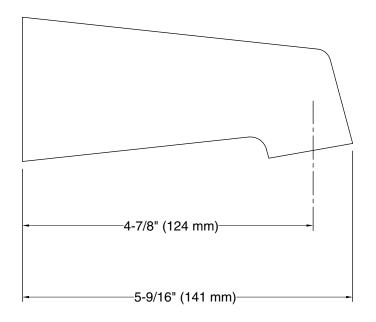

# **Technical Information**

All product dimensions are nominal.

Drain included: No

**Spout:** 

Spout reach: 4-15/16" (125 mm)

Handshower:

Rated maximum 0 gal/min (0 l/min)

flow: