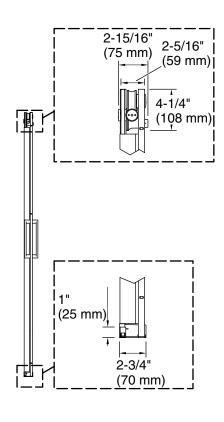

#### **Technical Information**

All product dimensions are nominal.

Base-To-Wall 3/8" (10 mm)

Radius - Max:

Shower Ledge Min 2-3/4" (70 mm)

Flat:

Shower Wall Min 2-3/4" (70 mm)

Flat:

Wall Studs Required Yes

for Door: