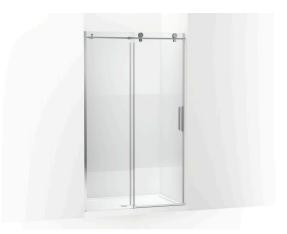

## Composed™

78" H sliding shower door with 3/8"-thick glass **K-701695-G81** 

#### **Features**

- Sleek, exposed roller design allows for effortless opening and closing of the sliding panel
- Frameless design emphasizes glass and creates a sleek, minimalist look
- Controlled Close® innovative soft-close with doubledampening technology eliminates slamming and brings door to a secure close
- Back-to-back 11-1/2" (292 mm) vertical handles
- CleanCoat®+ glass coating creates a hydrophobic barrier that repels water, soap scum, and residue, saving time and protecting shower doors 10 times longer than original CleanCoat. (Based on 2021 internal wear/abrasion testing using a microfiber cloth.)
- Coordinates with other products in the Composed® collection

#### Material

- Frameless, heavy 3/8" (10 mm) thick Crystal Clear tempered glass with frosted privacy band
- Anodized aluminum prevents rust and corrosion