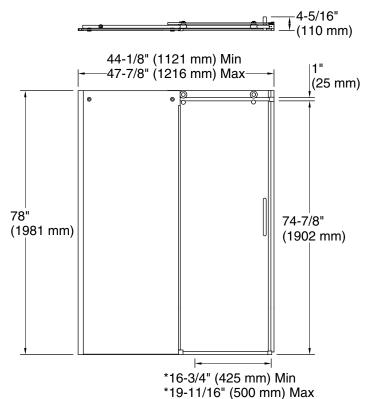

#### Installation

- 78" (1981 mm) high, with a lofty 74-7/8" (1902 mm) minimum head clearance
- Fits opening widths 44-1/8" 47-7/8" (1121 –1216 mm)
- 3-3/4" (95.25 mm) width adjustment
- Out-of-plumb adjustability simplifies installation
- Door can be installed to open to the left or right to suit your bathroom layout
- For residential use only
- Not for use in hospitality
- Not for use with cast iron shower bases

#### \*Walk-through

#### **Notes**

The vertical opening should be a minimum of 80" (2032 mm) to allow for installation clearance.