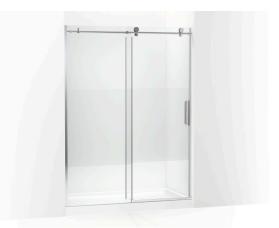

# Composed™

78" sliding shower door with 3/8"-thick glass K-701696-G81

### Features

- Sleek, exposed roller design allows for effortless opening and closing of the sliding panel
- Frameless design emphasizes glass and creates a sleek, minimalist look
- Controlled Close<sup>®</sup> innovative soft-close with doubledampening technology eliminates slamming and brings door to a secure close
- Back-to-back 11-1/2" (292 mm) vertical handles
- CleanCoat®+ glass coating creates a hydrophobic barrier that repels water, soap scum, and residue, saving time and protecting shower doors 10 times longer than original CleanCoat. (Based on 2021 internal wear/abrasion testing using a microfiber cloth.)

# Material

- Frameless, heavy 3/8" (10 mm) thick Crystal Clear tempered glass with frosted privacy band
- Anodized aluminum prevents rust and corrosion

# Installation

- 78" (1981 mm) high, with a lofty 74-7/8" (1902 mm) minimum head clearance
- Fits opening widths 56-1/8"–59-7/8" (1426 mm–1521 mm)
- 3-3/4" (95.25 mm) width adjustment
- Out-of-plumb adjustability simplifies installation
- Door can be installed to open to the left or right to suit your bathroom layout
- For residential use only
- Not for use in hospitality
- Not for use with cast iron shower bases