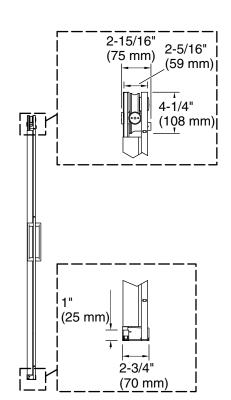

# **Technical Information**

All product dimensions are nominal. Base-To-Wall 3/8" (10 mm)

Radius – Max: Shower Ledge Min 2-3/4" (70 mm) Flat: Shower Wall Min 2-3/4" (70 mm) Flat: Wall Studs Required Yes for Door: