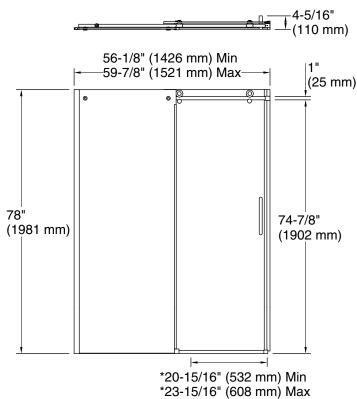

# Installation

- 78" (1981 mm) high, with a lofty 74-7/8" (1902 mm) minimum head clearance
- Fits opening widths 56-1/8"–59-7/8" (1426 mm–1521 mm)
- 3-3/4" (95.25 mm) width adjustment
- Out-of-plumb adjustability simplifies installation
- Door can be installed to open to the left or right to suit your bathroom layout
- For residential use only
- Not for use in hospitality
- Not for use with cast iron shower bases

#### Notes

The vertical opening should be a minimum of 80" (2032 mm) to allow for installation clearance.