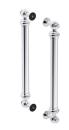

## Artifacts® 16-7/16" back-to-back shower door handles K-701728

#### Features

- Back-to-back 16-7/16" (418 mm) vertical handles
- Double handle opens door from the inside and outside of the shower
- Works with 5/16" (8 mm), 3/8" (10 mm), and 1/2" (12 mm) thick glass
- Coordinates with other products in the Artifacts collection