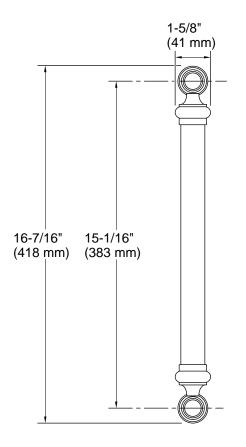

## Installation

Requires two 12 mm mounting holes spaced 15-1/16" (383 mm) apart vertically

## Notes

Install this product according to the installation guide.

Requires two .472  $\pm$ .016" [12+.4 mm] holes spaced 15-1/16" apart vertically.