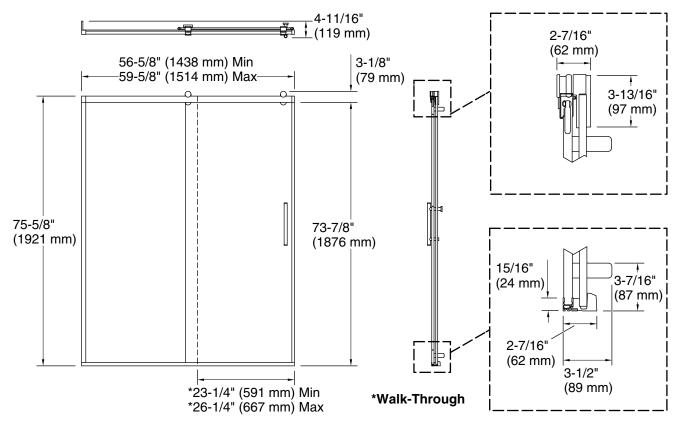

## Installation

- Fits opening widths 56-5/8" 59-5/8" (1438 –1514 mm)
- 77" (1956 mm) high, with a lofty 73-7/8" (1876 mm) minimum head clearance
- 3" (76.2 mm) width adjustment
- Out-of-plumb adjustability simplifies installation
- Door can be installed to open to the left or right to suit your bathroom layout
- For residential use only
- Not for use in hospitality

## **Technical Information**

| All product dimensions are nominal. |                |
|-------------------------------------|----------------|
| Base-To-Wall                        | 1/2" (13 mm)   |
| Radius – Max:                       |                |
| Shower Ledge Min<br>Flat:           | 2-1/2" (64 mm) |
| Shower Wall Min<br>Flat:            | 3-1/2" (89 mm) |

#### Notes

Install this product according to the installation guide.

The vertical opening should be a minimum of 78-1/2" (1994 mm) to allow for installation clearance.