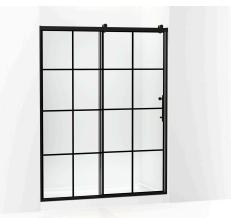

## Rely®

**KOHLER**<sub>®</sub>

77" H sliding shower door with 3/8"-thick glass K-702256-10G79

### Features

- Frameless design emphasizes glass and creates a sleek, minimalist look
- Vertical handle with inside knob on moving panel
- Tempered glass ensures enhanced safety and durability
- CleanCoat®+ glass coating creates a hydrophobic barrier that repels water, soap scum, and residue, saving time and protecting shower doors 10 times longer than original CleanCoat. (Based on 2021 internal wear/abrasion testing using a microfiber cloth.)
- Smooth, easy-to-clean wall jambs
- Full-length moving panel seal provides excellent water containment
- Controlled Close® innovative soft-close with doubledampening technology eliminates slamming and brings door to a secure close
- Shower door configuration consists of one sliding panel and one stationary panel
- Coordinates with other products in the Rely collection

### Material

- Frameless, 3/8" (10 mm) thick Crystal Clear tempered glass with easy-to-clean rectangular grille design imprinted on surface
- Anodized aluminum prevents rust and corrosion

#### Available Glass Options Code Description

G79 Crystal Clear with Rectangular Grille Pattern