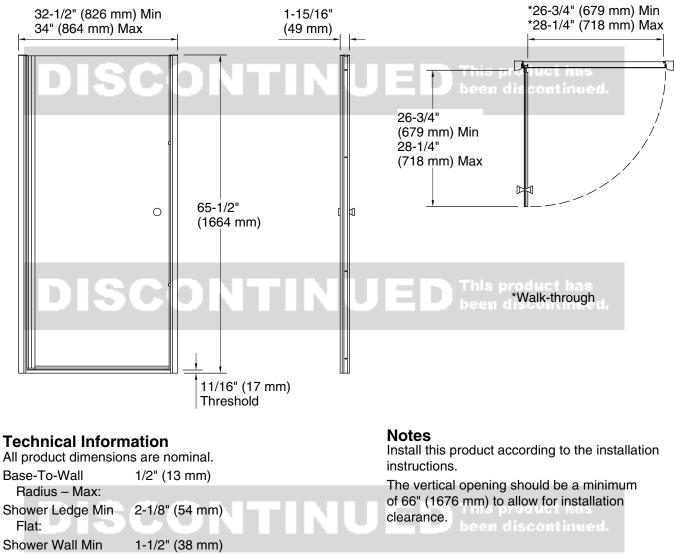

#### Installation

- Out-of-plumb adjustability simplifies installation
- Door can be installed to open to the left or right to suit your bathroom layout
- Not for use in hospitality

# DISCONTINUED This product has been discontinued.