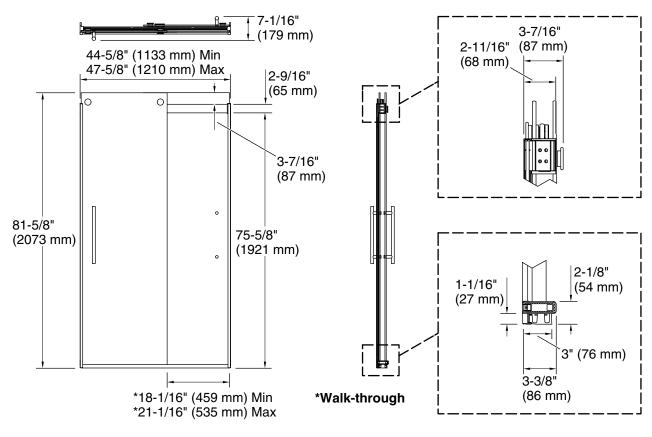

#### Installation

- Fits opening widths 44-5/8" 47-5/8" (1133 1210 mm)
- 81-5/8" (2073 mm) high, with a lofty 75-5/8" (1921 mm) minimum head clearance
- 3" (76.2 mm) width adjustment
- Out-of-plumb adjustability simplifies installation
- For residential use only
- Not for use in hospitality

## **Technical Information**

| All product dimensions are nominal. |                |  |  |
|-------------------------------------|----------------|--|--|
| Base-To-Wall                        | 1/2" (13 mm)   |  |  |
| Radius – Max:                       |                |  |  |
| Shower Ledge Min<br>Flat:           | 3" (76 mm)     |  |  |
| Shower Wall Min<br>Flat:            | 3-1/2" (89 mm) |  |  |

## Notes

Install this product according to the installation instructions.

The vertical opening should be a minimum of 84-5/8" (2149 mm) to allow for installation clearance.