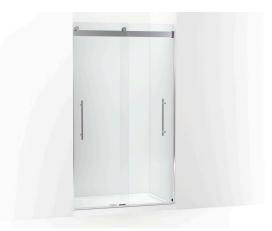

# Levity® Plus Frameless sliding shower door K-702427-L

#### Features

- Frameless design emphasizes glass and creates a sleek, minimalist look
- Innovative roller design with stainless steel bearings simplifies installation and provides out-of-plumb adjustability while glass is installed
- 17" (432 mm) vertical handles with 1/4" (6 mm) inside knob for easy opening and closing
- Cushioned center guide provides smooth, quiet sliding action
- CleanCoat®+ glass coating creates a hydrophobic barrier that repels water, soap scum, and residue, saving time and protecting shower doors 10 times longer than original CleanCoat. (Based on 2021 internal wear/abrasion testing using a microfiber cloth.)
- Smooth, easy-to-clean wall jambs
- Tempered glass ensures enhanced safety and durability

#### Material

- Frameless, 3/8" (10 mm) thick Crystal Clear tempered glass
- Anodized aluminum prevents rust and corrosion