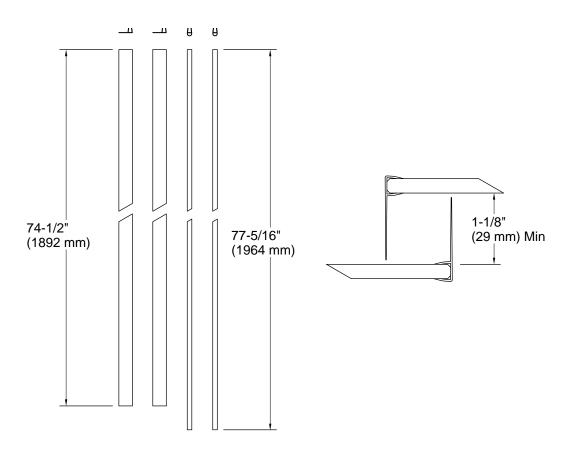

#### **Features**

- For use with select KOHLER® sliding shower and bath doors with 3/8" (10 mm) glass thickness and space between panels of 1-1/8" (29 mm) or greater
- Bulb seals improve water containment between the door and wall
- Fin seals close the space between door panels, providing improved water containment
- Includes two field trimmable fin seals, 74-1/2" (1892.3 mm) long
- Includes two field trimmable bulb seals, 77-5/16" (1963.7 mm) long
- Can be used on shower doors up to 82" tall