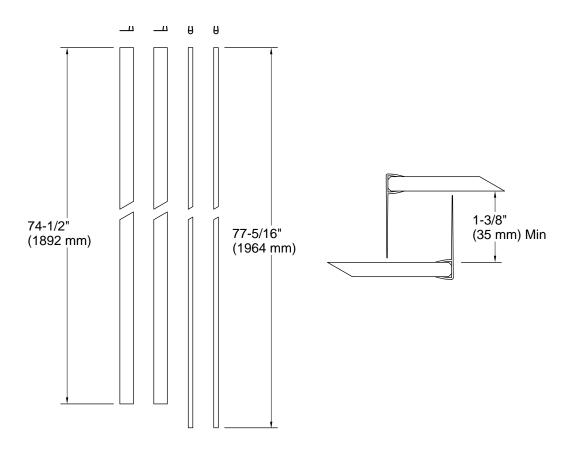

#### **Features**

- For use with select KOHLER® sliding shower and bath doors with 5/16" (8 mm) glass thickness and space between panels of 1-3/8" (35 mm) or greater
- Bulb seals improve water containment between the door and wall
- Fin seals close the space between door panels, providing improved water containment
- Includes two field trimmable fin seals, 74-1/2" (1892.3 mm) long
- Includes two field trimmable bulb seals, 77-5/16" (1963.7 mm) long
- Can be used on shower doors up to 82" tall