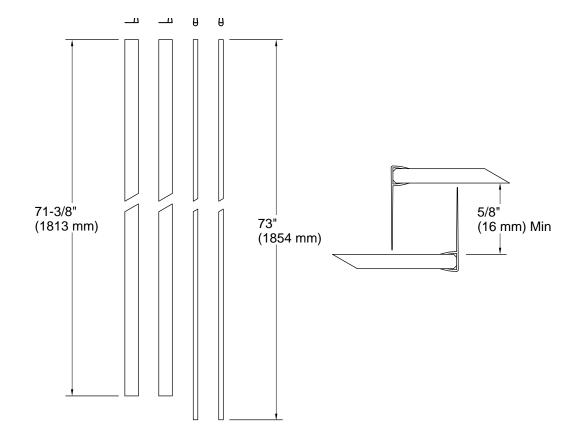

### Features

- For use with select KOHLER® sliding shower and bath doors with 1/4" (6 mm) glass thickness and space between panels of 5/8" (16 mm) or greater
- Bulb seals improve water containment between the door and wall
- Fin seals close the space between door panels, providing improved water containment
- Includes two field trimmable fin seals, 71-3/8" (1812.9 mm) long
- Includes two field trimmable bulb seals, 73" (1854 mm) long
- Can be used on shower doors up to 74" tall