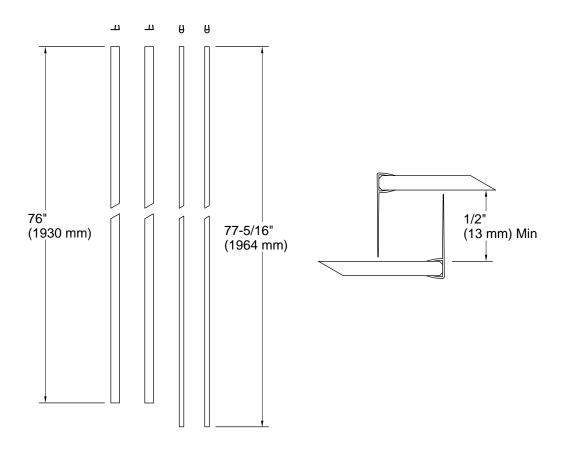

#### **Features**

- For use with select KOHLER® sliding shower and bath doors with 3/8" (10 mm) glass thickness and space between panels of 1/2" (12mm) to 1-1/8" (29 mm)
- Bulb seals improve water containment between the door and wall
- Fin seals close the space between door panels, providing improved water containment
- Includes two field trimmable fin seals, 76" (1930 mm) long
- Includes two field trimmable bulb seals, 77-5/16" (1963.7 mm) long
- Can be used on shower doors up to 82" tall