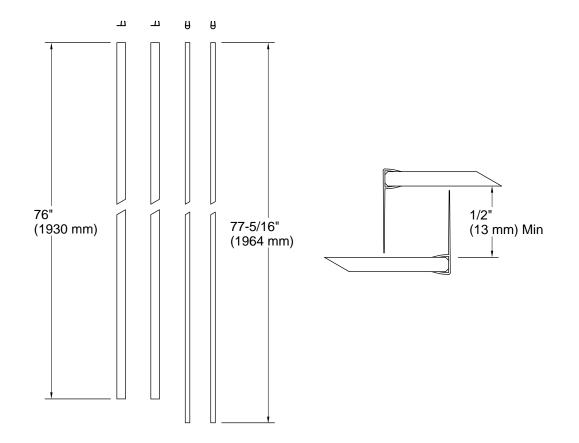

## Features

- For use with select KOHLER® sliding shower and bath doors with 5/16" (8 mm) glass thickness and space between panels of 1/2" (12 mm) to 1-1/8" (29 mm)
- Bulb seals improve water containment between the door and wall
- Fin seals close the space between door panels, providing improved water containment
- Includes two field trimmable fin seals, 76" (1930 mm) long
- Includes two field trimmable bulb seals, 77-5/16" (1963.7 mm) long
- Can be used on shower doors up to 82" tall