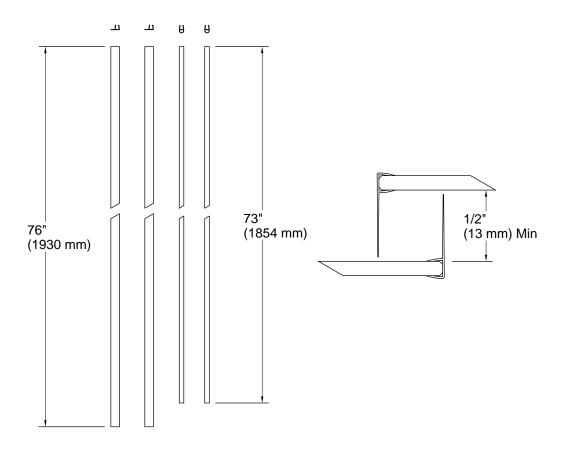

#### **Features**

- For use with select KOHLER® sliding shower and bath doors with 1/4" (6 mm) glass thickness and space between panels of 1/2" (12 mm) to 5/8" (16 mm)
- Bulb seals improve water containment between the door and wall
- Fin seals close the space between door panels, providing improved water containment
- Includes two field trimmable fin seals, 76" (1930 mm) long
- Includes two field trimmable bulb seals, 73" (1854 mm) long
- Can be used on shower doors up to 82" tall