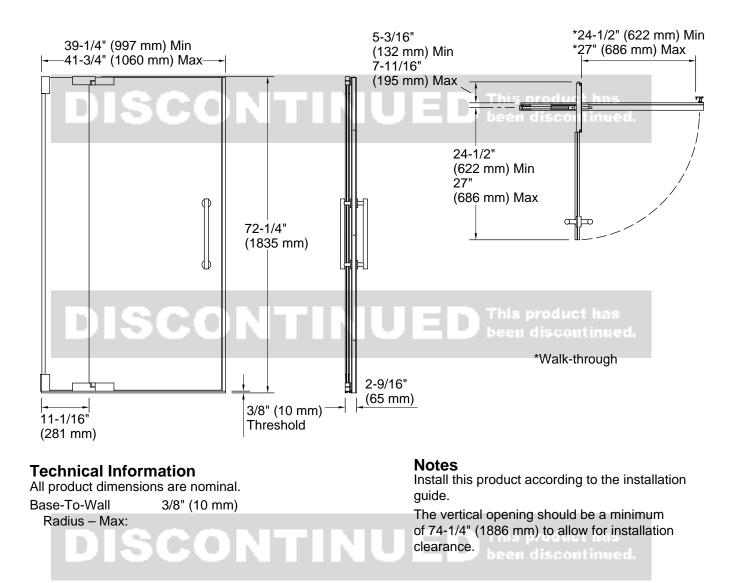

tes with other products in the Purist collection
- Tempered glass ensures enhanced safety and durability

#### Material

• Frameless, 3/8" (10 mm) thick Crystal Clear tempered glass

#### Installation

- Out-of-plumb adjustability simplifies installation
- Door can be installed to open to the left or right to suit your bathroom layout
- Not for use in hospitality
- For residential use only

### **Included Components**

K-705767 14" pivot shower door handle



Codes/Standards ANSI Z97.1 CAN/CGSB-12.1 CPSC 16CFR 1201

## KOHLER® Bath and Shower Doors Ten-Year Limited Warranty

See website for detailed warranty information.

### Available Glass Options Code Description

L Crystal Clear

# DISCONTINUED This product has been discontinued.





## Purist® Frameless Pivot Shower Door K-705703-L