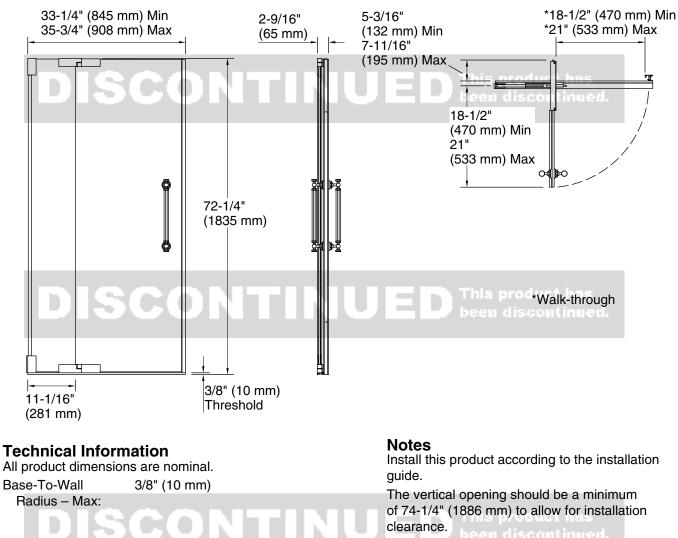

#### Material

• Frameless, 3/8" (10 mm) thick Crystal Clear tempered glass

#### Installation

- Out-of-plumb adjustability simplifies installation
- Door can be installed to open to the left or right to suit your bathroom layout
- Not for use in hospitality
- For residential use only

## DISCONTINUED This product has been discontinued.