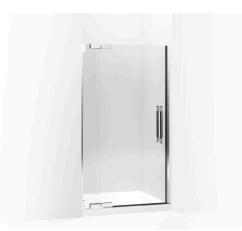

### Pinstripe® Frameless Pivot Shower Door K-705709-L

#### Features

- CleanCoat®+ glass coating creates a hydrophobic barrier that repels water, soap scum, and residue, saving time and protecting shower doors 10 times longer than original CleanCoat. (Based on 2021 internal wear/abrasion testing using a microfiber cloth.)
- Includes glass, handle, and hardware components
- Coordinates with Pinstripe faucets, accessories, and showering components to complete your bathroom
- Tempered glass ensures enhanced safety and durability

#### Material

• Frameless, 3/8" (10 mm) thick Crystal Clear tempered glass