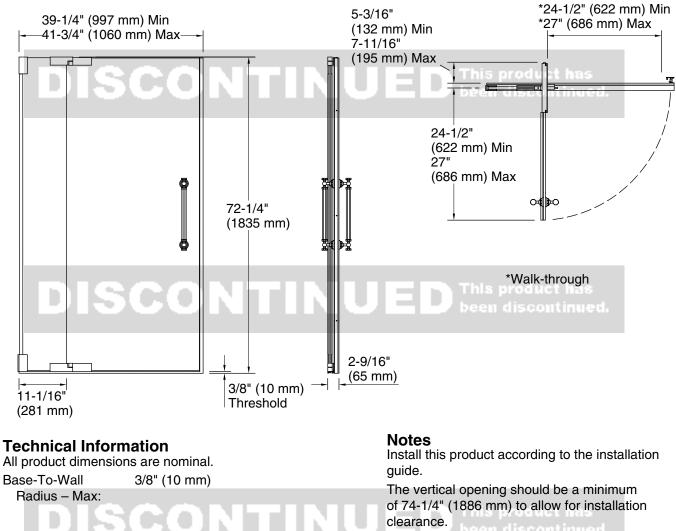

## **Pinstripe**® Frameless Pivot Shower Door K-705709-L

# **DISCONTINUED** This product has been discontinued.