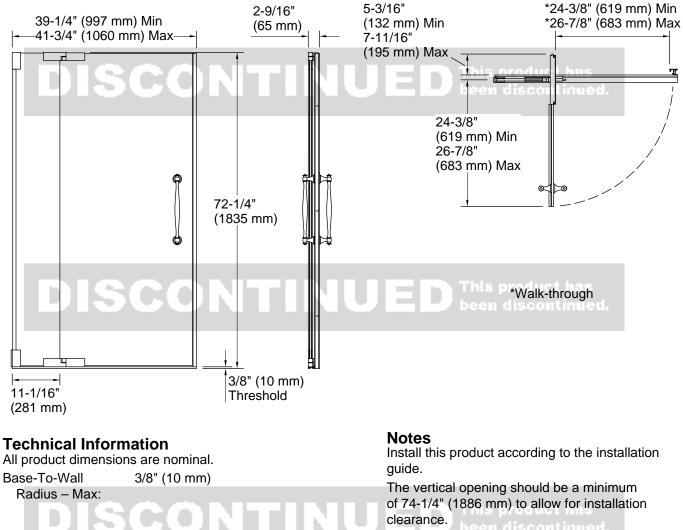

#### Installation

- Out-of-plumb adjustability simplifies installation
- Door can be installed to open to the left or right to suit your bathroom layout
- Not for use in hospitality
- For residential use only