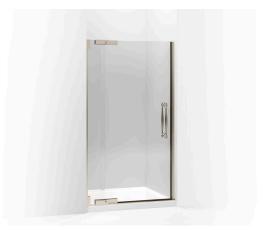

### **Features**

- 30" 48"W
- Extrusions and hardware for Pinstripe®, Purist®, and Finial® bath and shower doors
- Fluid design lines for ease of cleaning
- Hardware components for Pinstripe, Purist and Finial shower doors
- Glass panels and handle sold separately

### **Notes**

The vertical opening should be a minimum of 74-1/4" (1886 mm) to allow for installation clearance.