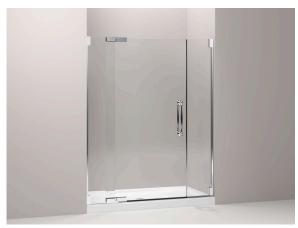

### **Features**

- 3/8" (10 mm) thick tempered glass
- Extrusions and hardware for Pinstripe®, Purist®, and Finial® bath and shower doors
- Fluid design lines for ease of cleaning
- Hardware components for Pinstripe, Purist and Finial shower doors
- Glass panels and handle sold separately

### **Notes**

The vertical opening should be a minimum of 74-1/4" (1886 mm) to allow for installation clearance.