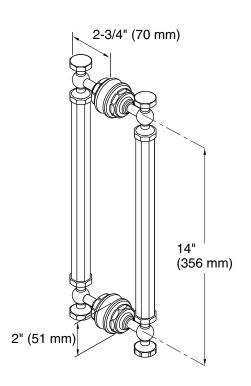

#### **Features**

- Generous 14" (356 mm) handle length
- Double handle opens door from the inside and outside of the shower
- For use with heavy glass pivot shower doors
- Coordinates with Pinstripe faucets, accessories, and showering components to complete your bathroom

### **Notes**

Install this product according to the installation guide.

This handle is designed to be paired with the Heavy Glass Pivot shower doors. For custom installations,  $\emptyset$  1/2" holes are required at the dimensions shown.