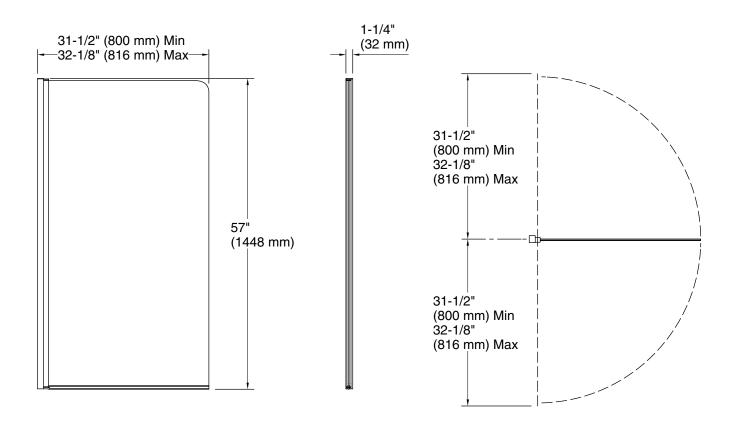

# **Technical Information**

All product dimensions are nominal.

Base-To-Wall 1/2" (13 mm)

Radius - Max:

Shower Ledge Min 1-1/4" (32 mm)

Flat:

Shower Wall Min 1-1/4" (32 mm)

Flat:

Wall Studs Required Yes

for Door: