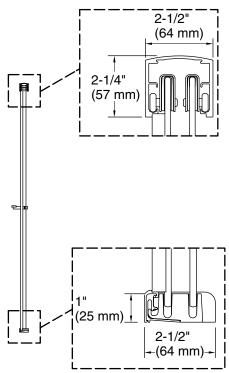

### **Technical Information**

All product dimensions are nominal.

Base-To-Wall 3/8" (10 mm)

Radius - Max:

Shower Ledge Min 2-1/2" (64 mm)

Flat:

Shower Wall Min 2-1/2" (64 mm)

Flat:

### **Notes**

Install this product according to the installation guide.

Wall jambs are made of clear plastic and may not cover existing shower door holes.

NOTICE: The vertical opening should be a minimum of 78-1/2" (1994 mm) to allow clearance for installing the top track over the wall jambs.