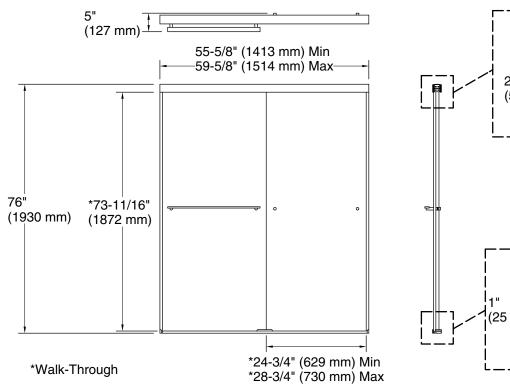

### **Technical Information**

All product dimensions are nominal.

Base-To-Wall 3/8" (10 mm)

Radius - Max:

Shower Ledge Min 2-1/2" (64 mm)

Flat:

Shower Wall Min 2-1/2" (64 mm)

Flat:

### **Notes**

Install this product according to the installation guide.

Wall jambs are made of clear plastic and may not cover existing shower door holes.

NOTICE: The vertical opening should be a minimum of 78-1/2" (1994 mm) to allow clearance for installing the top track over the wall jambs.

The vertical opening should be a minimum of 78-1/2" (1994 mm) to allow for installation clearance.