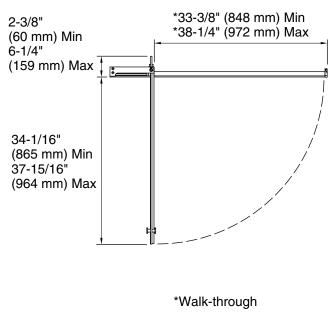

#### **Technical Information**

All product dimensions are nominal.

Base-To-Wall 3/8" (10 mm)

Radius – Max:

Shower Ledge Min 2-1/4" (57 mm)

Flat:

Shower Wall Min 2-1/4" (57 mm)

Flat: