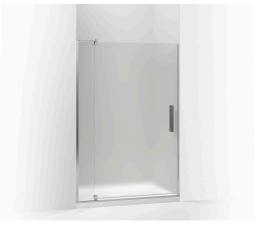

# Frameless Pivot Shower Door K-707551-D3

#### **Features**

- Frameless, heavy 5/16" (8 mm) thick Frosted tempered glass
- Vertical handle complements the contemporary style
- Ultra-low threshold creates easy entry and exit to the showering space
- CleanCoat®+ glass coating creates a hydrophobic barrier that repels water, soap scum, and residue, saving time and protecting shower doors 10 times longer than original CleanCoat. (Based on 2021 internal wear/abrasion testing using a microfiber cloth.)
- Tempered glass ensures enhanced safety and durability