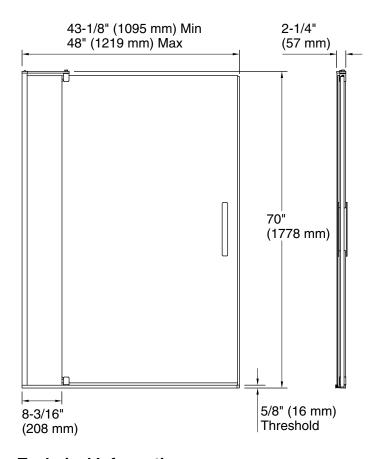

#### **Technical Information**

All product dimensions are nominal.

Base-To-Wall 3/8" (10 mm)

Radius – Max:

Shower Ledge Min 2-1/4" (57 mm)

Flat:

Shower Wall Min 2-1/4" (57 mm)

Flat:

Wall Studs Required Yes

for Door: