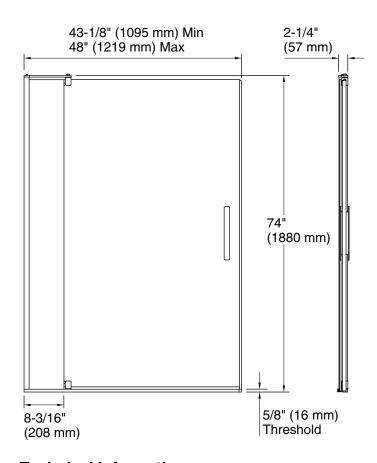

## **Technical Information**

All product dimensions are nominal.

Base-To-Wall 3/8" (10 mm)

Radius – Max:

Shower Ledge Min 2-1/4" (57 mm)

Flat:

Shower Wall Min 2-1/4" (57 mm)

Flat:

Wall Studs Required Yes

for Door:

#### **Notes**

Install this product according to the installation guide.

Strike jamb is made of clear plastic and may not cover existing shower door holes.

NOTICE: The vertical opening should be a minimum of 78" (2032 mm) to allow clearance for installation.