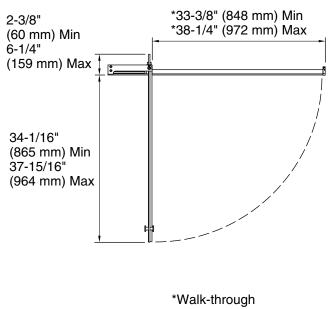

## **Technical Information**

All product dimensions are nominal.

Base-To-Wall 3/8" (10 mm)

Radius – Max:

Shower Ledge Min 2-1/4" (57 mm)

Flat:

Shower Wall Min 2-1/4" (57 mm)

Flat: