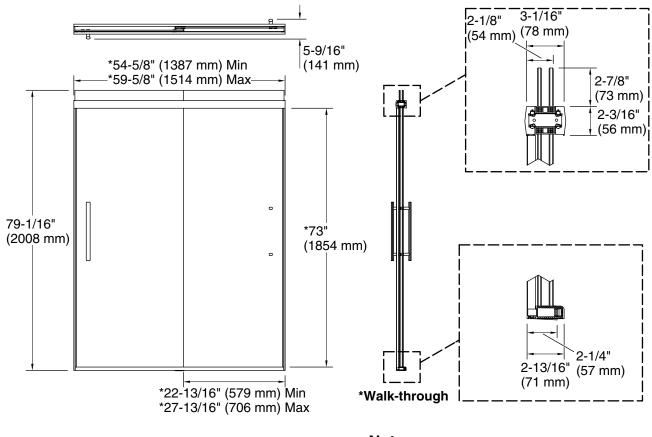

#### Features

- 79-1/16" (2008 mm) high, with a lofty 73" (1854 mm) minimum head clearance
- Frameless design emphasizes glass and creates a sleek, minimalist look
- Double header conceals wheels and door tracking system while allowing glass panels to rise above the header, giving the door a lofted and airy look
- Stays Closed feature inside the header keeps door firmly closed, providing excellent water containment
- Smooth, easy-to-clean wall jambs
- 16" vertical handles
- CleanCoat®+ glass coating creates a hydrophobic barrier that repels water, soap scum, and residue, saving time and protecting shower doors 10 times longer than original CleanCoat. (Based on 2021 internal wear/abrasion testing using a microfiber cloth.)
- Innovative roller design simplifies installation and provides out-of-plumb adjustability while glass is installed

#### Installation

- Fits opening widths 54-5/8" 59-5/8" (1387 1514 mm)
- Out-of-plumb adjustability simplifies installation
- Door can be installed to open to the left or right to suit your bathroom layout
- Not for use in hospitality
- For residential use only

#### **Technical Information**

All product dimensions are nominal.

Base-To-Wall<br/>Radius – Max:1/4" (6 mm)Shower Ledge Min<br/>Flat:2-1/2" (64 mm)Shower Wall Min<br/>Flat:3-1/16" (78 mm)

#### Notes

Install this product according to the installation instructions.

If replacing a shower door, the narrow wall jamb design of this door may not cover the existing shower door holes.

This product can only be installed with a corner radius between the shower wall and the shower/bath ledge of ¼" (6 mm) or less.

The vertical opening should be a minimum of 81" (2057 mm) to allow for installation clearance.