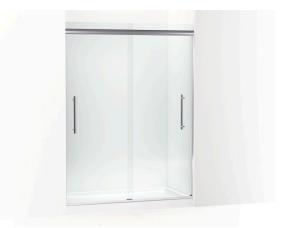

# 79-1/16" H sliding shower door with 5/16"-thick glass K-707600-8L

#### Features

- 79-1/16" (2008 mm) high, with a lofty 73" (1854 mm) minimum head clearance
- Frameless design emphasizes glass and creates a sleek, minimalist look
- Double header conceals wheels and door tracking system while allowing glass panels to rise above the header, giving the door a lofted and airy look
- Stays Closed feature inside the header keeps door firmly closed, providing excellent water containment
- Smooth, easy-to-clean wall jambs
- 16" vertical handles
- CleanCoat®+ glass coating creates a hydrophobic barrier that repels water, soap scum, and residue, saving time and protecting shower doors 10 times longer than original CleanCoat. (Based on 2021 internal wear/abrasion testing using a microfiber cloth.)
- Innovative roller design simplifies installation and provides out-of-plumb adjustability while glass is installed

#### Material

- Frameless, heavy 5/16" (8 mm) thick Crystal Clear tempered glass
- Anodized aluminum prevents rust and corrosion

#### Installation

- Fits opening widths 54-5/8" 59-5/8" (1387 1514 mm)
- Out-of-plumb adjustability simplifies installation
- Door can be installed to open to the left or right to suit your bathroom layout
- Not for use in hospitality
- For residential use only