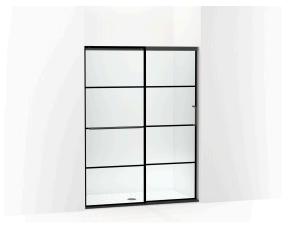

# Sliding shower door, 70-1/2" H x 50-1/4 - 53-5/8" W **K-707607-6G79**

#### **Features**

- Frameless design emphasizes glass and creates a sleek, minimalist look
- Vertical handle with inside knob on moving panel
- Gently-curved towel bar provides integrated storage on fixed panel
- Tempered glass ensures enhanced safety and durability
- CleanCoat®+ glass coating creates a hydrophobic barrier that repels water, soap scum, and residue, saving time and protecting shower doors 10 times longer than original CleanCoat. (Based on 2021 internal wear/abrasion testing using a microfiber cloth.)
- Smooth, easy-to-clean wall jambs
- Full-length moving panel seal provides excellent water containment
- Upgrade to heavy 5/16" (8 mm) thick glass and tall height shower door by selecting K-707614-8G79
- Coordinates with other products in the Elate collection
- Shower door configuration consists of one sliding panel and one stationary panel

## Material

- Frameless, 1/4" (6 mm) thick Crystal Clear tempered glass with easy-to-clean rectangular grille design imprinted on surface
- Anodized aluminum prevents rust and corrosion

## Available Glass Options

**Code Description** 

G79 Crystal Clear with Rectangular Grille Pattern

Sliding shower door, 70-1/2" H x 50-1/4 - 53-5/8" W **K-707607-6G79** 