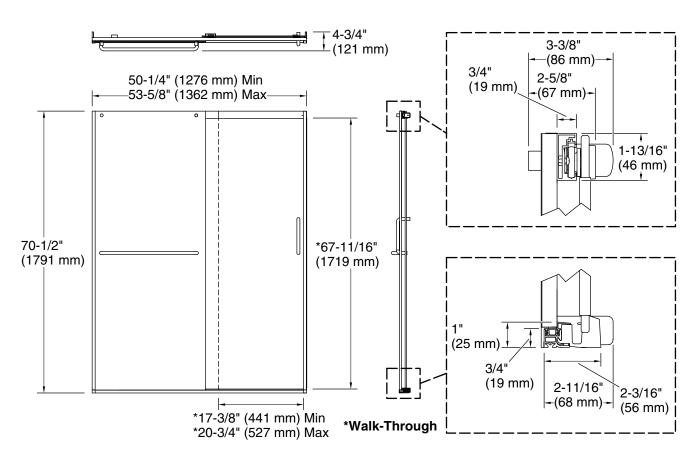

## Installation

- Fits opening widths 50-1/4" 53-5/8" (1276 1362 mm)
- 70-1/2" (1791 mm) high, with 67-11/16" (1719 mm) minimum head clearance
- 3-3/8" (86 mm) width adjustment
- Out-of-plumb adjustability simplifies installation
- Door can be installed to open to the left or right to suit your bathroom layout
- For residential use only
- Not for use in hospitality

## **Technical Information**

All product dimensions are nominal.

Base-To-Wall 1/2" (13 mm)

Radius - Max:

Shower Ledge Min 2-1/4" (57 mm)

Flat:

Shower Wall Min 2-7/8" (73 mm)

Flat: