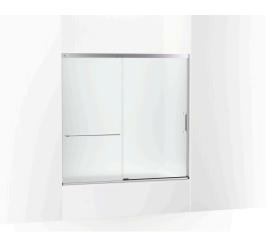

# Elate® Sliding bath door, 56-3/4" H x 56-1/4 - 59-5/8" W K-707609-6D3

#### Features

- Frameless design emphasizes glass and creates a sleek, minimalist look
- Vertical handle with inside knob on moving panel
- Gently-curved towel bar provides integrated storage on fixed panel
- Tempered glass ensures enhanced safety and durability
- CleanCoat®+ glass coating creates a hydrophobic barrier that repels water, soap scum, and residue, saving time and protecting shower doors 10 times longer than original CleanCoat. (Based on 2021 internal wear/abrasion testing using a microfiber cloth.)
- Smooth, easy-to-clean wall jambs
- Full-length moving panel seal provides excellent water containment
- Upgrade to heavy 5/16" (8 mm) thick glass bath door by selecting K-707618-8G81
- Coordinates with other products in the Elate collection
- Shower door configuration consists of one sliding panel and one stationary panel

### Material

- Frameless, 1/4" (6 mm) thick Frosted tempered glass
- Anodized aluminum prevents rust and corrosion