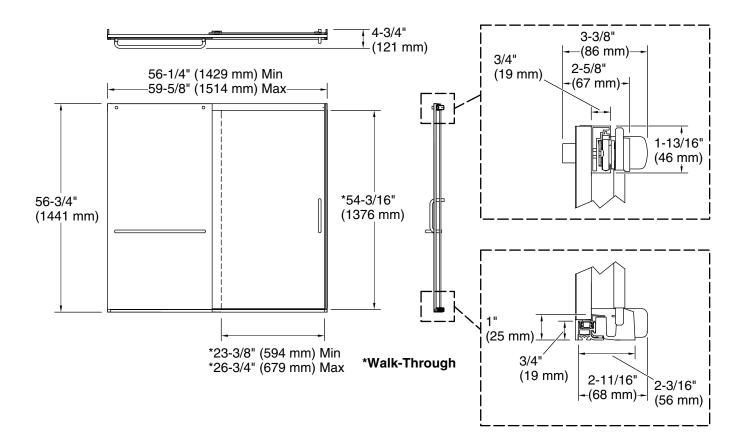

#### Installation

- Fits opening widths 56-1/4" 59-5/8" (1429 1514 mm)
- 3-3/8" (86 mm) width adjustment
- Out-of-plumb adjustability simplifies installation
- Door can be installed to open to the left or right to suit your bathroom layout
- For residential use only
- Not for use in hospitality

#### **Technical Information**

All product dimensions are nominal. Base-To-Wall 1/2" (13 mm) Radius – Max: Shower Ledge Min 2-1/4" (57 mm) Flat: Shower Wall Min 2-7/8" (73 mm) Flat:

#### Notes

Install this product according to the installation instructions.

The vertical opening should be a minimum of 60-1/8" (1527 mm) to allow for installation clearance.