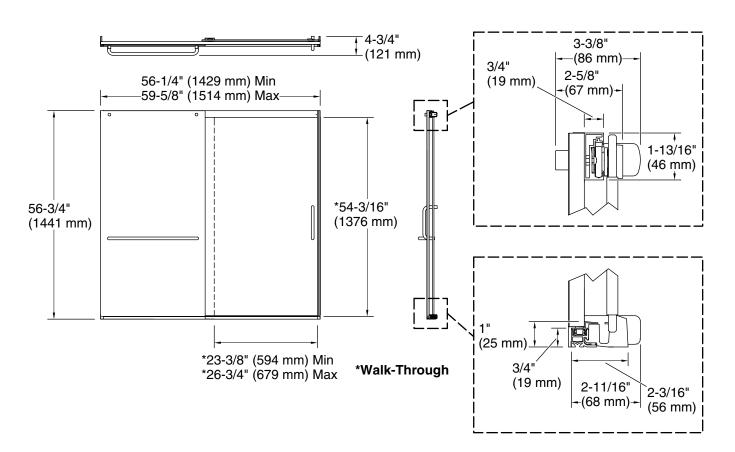

#### Installation

- Fits opening widths 56-1/4" 59-5/8" (1429 1514 mm)
- 3-3/8" (86 mm) width adjustment
- Out-of-plumb adjustability simplifies installation
- Door can be installed to open to the left or right to suit your bathroom layout
- For residential use only
- Not for use in hospitality

#### **Technical Information**

All product dimensions are nominal.

Base-To-Wall 1/2" (13 mm)

Radius - Max:

Shower Ledge Min 2-1/4" (57 mm)

Flat:

Shower Wall Min 2-7/8" (73 mm)

Flat:

#### **Notes**

Install this product according to the installation instructions.

The vertical opening should be a minimum of 60-1/8" (1527 mm) to allow for installation clearance.