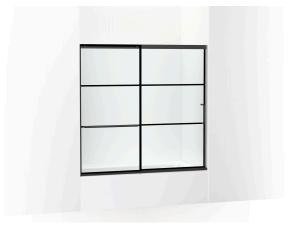

## Sliding bath door, 56-3/4" H x 56-1/4 - 59-5/8" W

K-707609-6G79

#### **Features**

- Frameless design emphasizes glass and creates a sleek, minimalist look
- Vertical handle with inside knob on moving panel
- Gently-curved towel bar provides integrated storage on fixed panel
- Tempered glass ensures enhanced safety and durability
- CleanCoat®+ glass coating creates a hydrophobic barrier that repels water, soap scum, and residue, saving time and protecting shower doors 10 times longer than original CleanCoat. (Based on 2021 internal wear/abrasion testing using a microfiber cloth.)
- Smooth, easy-to-clean wall jambs
- Full-length moving panel seal provides excellent water containment
- Upgrade to heavy 5/16" (8 mm) thick glass bath door by selecting K-707618-8G79
- Coordinates with other products in the Elate collection
- Shower door configuration consists of one sliding panel and one stationary panel

#### Material

- Frameless, 1/4" (6 mm) thick Crystal Clear tempered glass with easy-to-clean rectangular grille design imprinted on surface
- Anodized aluminum prevents rust and corrosion

#### **Available Colors/Finishes**

Color tiles intended for reference only.

Color Code Description

BL Matte Black

### Available Glass Options

**Code Description** 

G79 Crystal Clear with Rectangular Grille Pattern