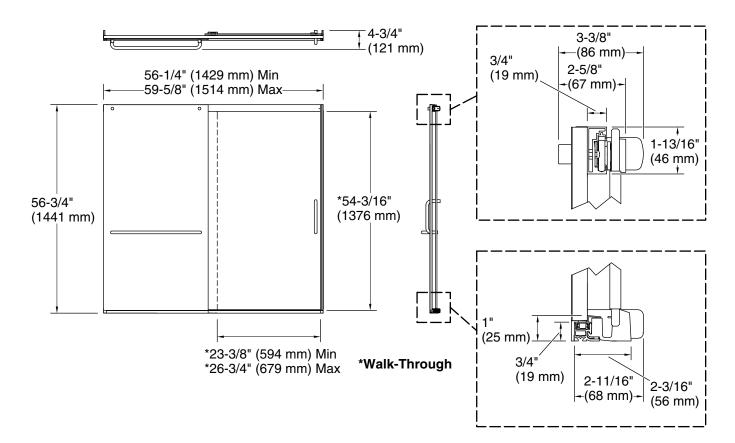

#### Installation

- Fits opening widths 56-1/4" 59-5/8" (1429 1514 mm)
- 3-3/8" (86 mm) width adjustment
- Out-of-plumb adjustability simplifies installation
- Door can be installed to open to the left or right to suit your bathroom layout
- For residential use only
- Not for use in hospitality

#### **Technical Information**

All product dimensions are nominal. Base-To-Wall 1/2" (13 mm) Radius – Max: Shower Ledge Min 2-1/4" (57 mm) Flat: Shower Wall Min 2-7/8" (73 mm) Flat:

#### Notes

Install this product according to the installation instructions.

The vertical opening should be a minimum of 60-1/8" (1527 mm) to allow for installation clearance.