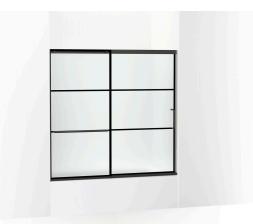

#### Elate® Sliding bath door, 56-3/4" H x 56-1/4 - 59-5/8" W K-707609-6G80

#### Features

- Frameless design emphasizes glass and creates a sleek, minimalist look
- Vertical handle with inside knob on moving panel
- Gently-curved towel bar provides integrated storage on fixed panel
- Tempered glass ensures enhanced safety and durability
- CleanCoat®+ glass coating creates a hydrophobic barrier that repels water, soap scum, and residue, saving time and protecting shower doors 10 times longer than original CleanCoat. (Based on 2021 internal wear/abrasion testing using a microfiber cloth.)
- Smooth, easy-to-clean wall jambs
- Full-length moving panel seal provides excellent water containment
- Upgrade to heavy 5/16" (8 mm) thick glass bath door by selecting K-707618-8G80
- Coordinates with other products in the Elate collection
- Shower door configuration consists of one sliding panel and one stationary panel

#### Material

- Frameless, 1/4" (6 mm) thick Frosted tempered glass with easy-to-clean rectangular grille design imprinted on surface
- Anodized aluminum prevents rust and corrosion

#### **Available Colors/Finishes**

Color tiles intended for reference only.

**Color Code Description** 

BL Matte Black

#### Code Description

G80

Frosted with Rectangular Grille Pattern