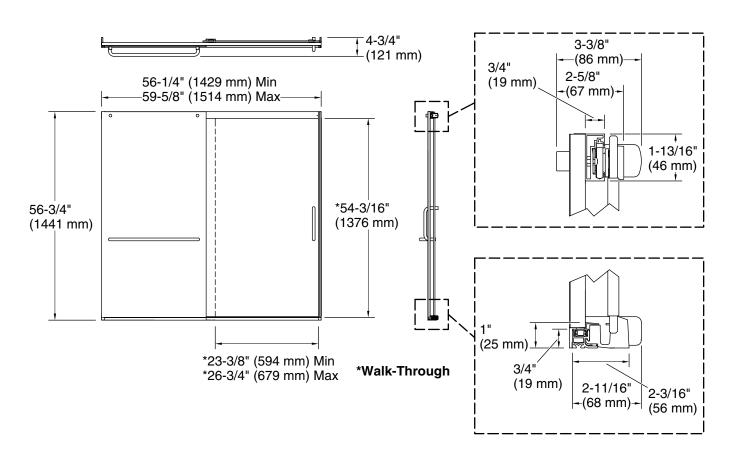

#### Installation

- Fits opening widths 56-1/4" 59-5/8" (1429 1514 mm)
- 3-3/8" (86 mm) width adjustment
- Out-of-plumb adjustability simplifies installation
- Door can be installed to open to the left or right to suit your bathroom layout
- For residential use only
- Not for use in hospitality

### **Technical Information**

All product dimensions are nominal.

Base-To-Wall 1/2" (13 mm)

Radius - Max:

Shower Ledge Min 2-1/4" (57 mm)

Flat:

Shower Wall Min 2-7/8" (73 mm)

Flat:

#### **Notes**

Install this product according to the installation instructions.

The vertical opening should be a minimum of 60-1/8" (1527 mm) to allow for installation clearance.