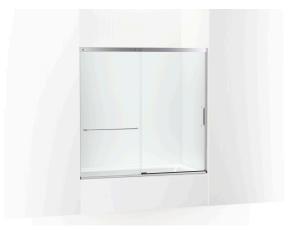

# 56-3/4" H sliding bath door with 1/4"-thick glass **K-707609-6L**

#### **Features**

- Frameless design emphasizes glass and creates a sleek, minimalist look
- Vertical handle with inside knob on moving panel
- Gently-curved towel bar provides integrated storage on fixed panel
- Tempered glass ensures enhanced safety and durability
- CleanCoat®+ glass coating creates a hydrophobic barrier that repels water, soap scum, and residue, saving time and protecting shower doors 10 times longer than original CleanCoat. (Based on 2021 internal wear/abrasion testing using a microfiber cloth.)
- Smooth, easy-to-clean wall jambs
- Full-length moving panel seal provides excellent water containment
- Upgrade to heavy 5/16" (8 mm) thick glass bath door by selecting K-707618-8L
- Coordinates with other products in the Elate collection
- Shower door configuration consists of one sliding panel and one stationary panel

#### Material

- Frameless, 1/4" (6 mm) thick Crystal Clear tempered glass
- Anodized aluminum prevents rust and corrosion