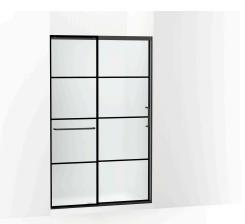

### Elate® Sliding shower door, 75-1/2" H x 44-1/4 - 47-5/8" W K-707613-8G80

#### Features

- Frameless design emphasizes glass and creates a sleek, minimalist look
- Vertical handle with inside knob on moving panel
- Gently-curved towel bar provides integrated storage on fixed panel
- Tempered glass ensures enhanced safety and durability
- CleanCoat®+ glass coating creates a hydrophobic barrier that repels water, soap scum, and residue, saving time and protecting shower doors 10 times longer than original CleanCoat. (Based on 2021 internal wear/abrasion testing using a microfiber cloth.)
- Smooth, easy-to-clean wall jambs
- Full-length moving panel seal provides excellent water containment
- Coordinates with other products in the Elate collection
- Shower door configuration consists of one sliding panel and one stationary panel

#### Material

- Frameless, heavy 5/16" (8 mm) thick Frosted tempered glass with easy-to-clean rectangular grille design imprinted on surface
- Anodized aluminum prevents rust and corrosion

#### Code Description

G80

Frosted with Rectangular Grille Pattern