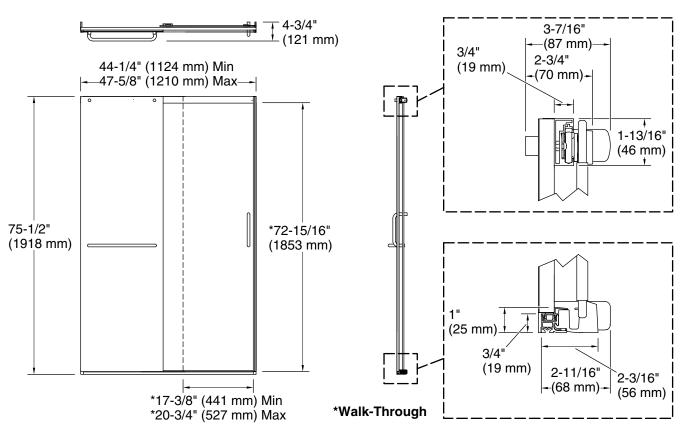

### Installation

- Fits opening widths 44-1/4" 47-5/8" (1124 1210 mm)
- 75-1/2" (1918 mm) tall, with a lofty 72-11/16" (1846 mm) minimum head clearance
- 3-3/8" (86 mm) width adjustment
- Out-of-plumb adjustability simplifies installation
- Door can be installed to open to the left or right to suit your bathroom layout
- For residential use only
- Not for use in hospitality

#### **Technical Information**

**KOHLER** 

| All product dimensions are nominal. |                |
|-------------------------------------|----------------|
| Base-To-Wall                        | 1/2" (13 mm)   |
| Radius – Max:                       |                |
| Shower Ledge Min                    | 2-1/4" (57 mm) |
| Flat:                               |                |
| Shower Wall Min                     | 2-7/8" (73 mm) |
| Flat:                               |                |

#### Notes

Install this product according to the installation instructions.

The vertical opening should be a minimum of 78-13/16" (2002 mm) to allow for installation clearance.