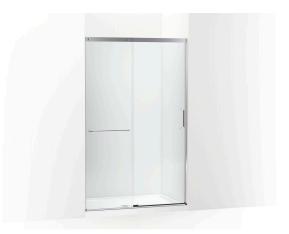

## Sliding shower door, 75-1/2" H x 44-1/4 - 47-5/8" W **K-707613-8L**

#### **Features**

- Frameless design emphasizes glass and creates a sleek, minimalist look
- Vertical handle with inside knob on moving panel
- Gently-curved towel bar provides integrated storage on fixed panel
- Tempered glass ensures enhanced safety and durability
- CleanCoat®+ glass coating creates a hydrophobic barrier that repels water, soap scum, and residue, saving time and protecting shower doors 10 times longer than original CleanCoat. (Based on 2021 internal wear/abrasion testing using a microfiber cloth.)
- Smooth, easy-to-clean wall jambs
- Full-length moving panel seal provides excellent water containment
- Coordinates with other products in the Elate collection
- Shower door configuration consists of one sliding panel and one stationary panel

#### Material

- Frameless, heavy 5/16" (8 mm) thick Crystal Clear tempered glass
- Anodized aluminum prevents rust and corrosion