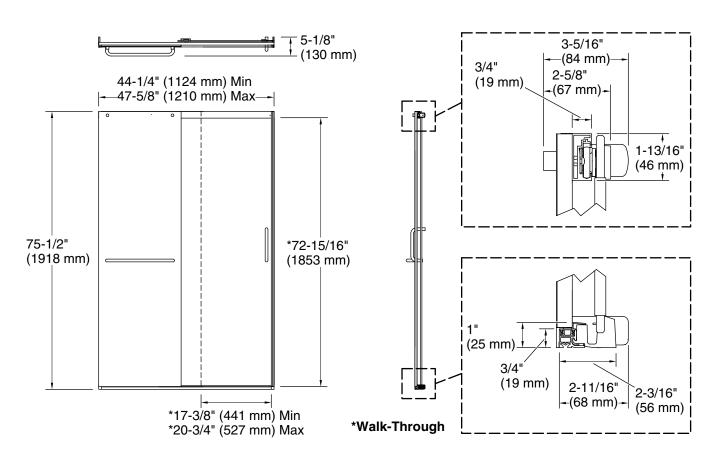

#### Installation

- Fits opening widths 44-1/4" 47-5/8" (1124 –1210 mm)
- 75-1/2" (1918 mm) tall, with a lofty 72-11/16" (1846 mm) minimum head clearance
- 3-3/8" (86 mm) width adjustment
- Out-of-plumb adjustability simplifies installation
- Door can be installed to open to the left or right to suit your bathroom layout
- For residential use only
- Not for use in hospitality

#### **Technical Information**

All product dimensions are nominal.

Base-To-Wall 1/2" (13 mm)

Radius - Max:

Shower Ledge Min 2-1/4" (57 mm)

Flat:

Shower Wall Min 2-7/8" (73 mm)

Flat:

#### **Notes**

Install this product according to the installation instructions.

The vertical opening should be a minimum of 78-13/16" (2002 mm) to allow for installation clearance.