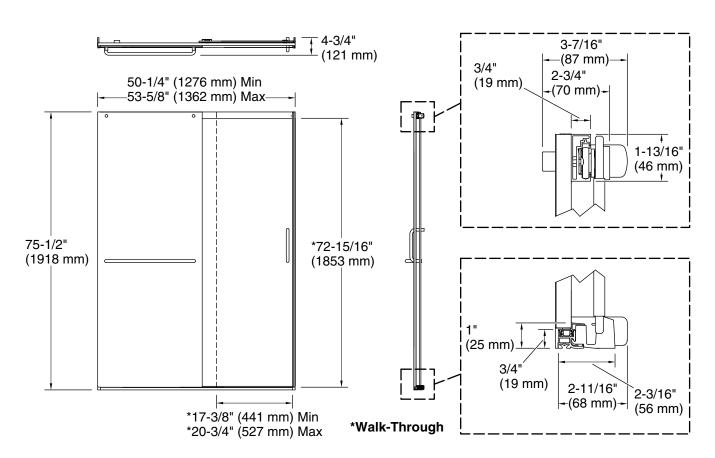

#### Installation

- 75-1/2" (1918 mm) tall, with a lofty 72-11/16" (1846 mm) minimum head clearance
- 3-3/8" (86 mm) width adjustment
- Fits opening widths 50-1/4" 53-5/8" (1276 1362 mm)
- Out-of-plumb adjustability simplifies installation
- Door can be installed to open to the left or right to suit your bathroom layout
- For residential use only
- Not for use in hospitality

# **Technical Information**

All product dimensions are nominal.

Base-To-Wall 1/2" (13 mm)

Radius - Max:

Shower Ledge Min 2-1/4" (57 mm)

Flat:

Shower Wall Min 2-7/8" (73 mm)

Flat:

#### **Notes**

Install this product according to the installation instructions.

The vertical opening should be a minimum of 78-13/16" (2002 mm) to allow for installation clearance.