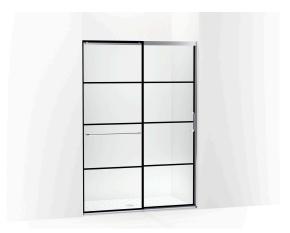

# Sliding shower door, 75-1/2" H x 50-1/4 - 53-5/8" W

#### **Features**

- Frameless design emphasizes glass and creates a sleek, minimalist look
- Vertical handle with inside knob on moving panel
- Gently-curved towel bar provides integrated storage on fixed panel
- Tempered glass ensures enhanced safety and durability
- CleanCoat®+ glass coating creates a hydrophobic barrier that repels water, soap scum, and residue, saving time and protecting shower doors 10 times longer than original CleanCoat. (Based on 2021 internal wear/abrasion testing using a microfiber cloth.)
- Smooth, easy-to-clean wall jambs
- Full-length moving panel seal provides excellent water containment
- Coordinates with other products in the Elate collection
- Shower door configuration consists of one sliding panel and one stationary panel

#### Material

- Frameless, heavy 5/16" (8 mm) thick Crystal Clear tempered glass with easy-to-clean rectangular grille design imprinted on surface
- Anodized aluminum prevents rust and corrosion

### **Available Colors/Finishes**

Color tiles intended for reference only.

Color Code Description

BL Matte Black

# **Available Glass Options**

**Code Description** 

G79 Crystal Clear with Rectangular Grille Pattern